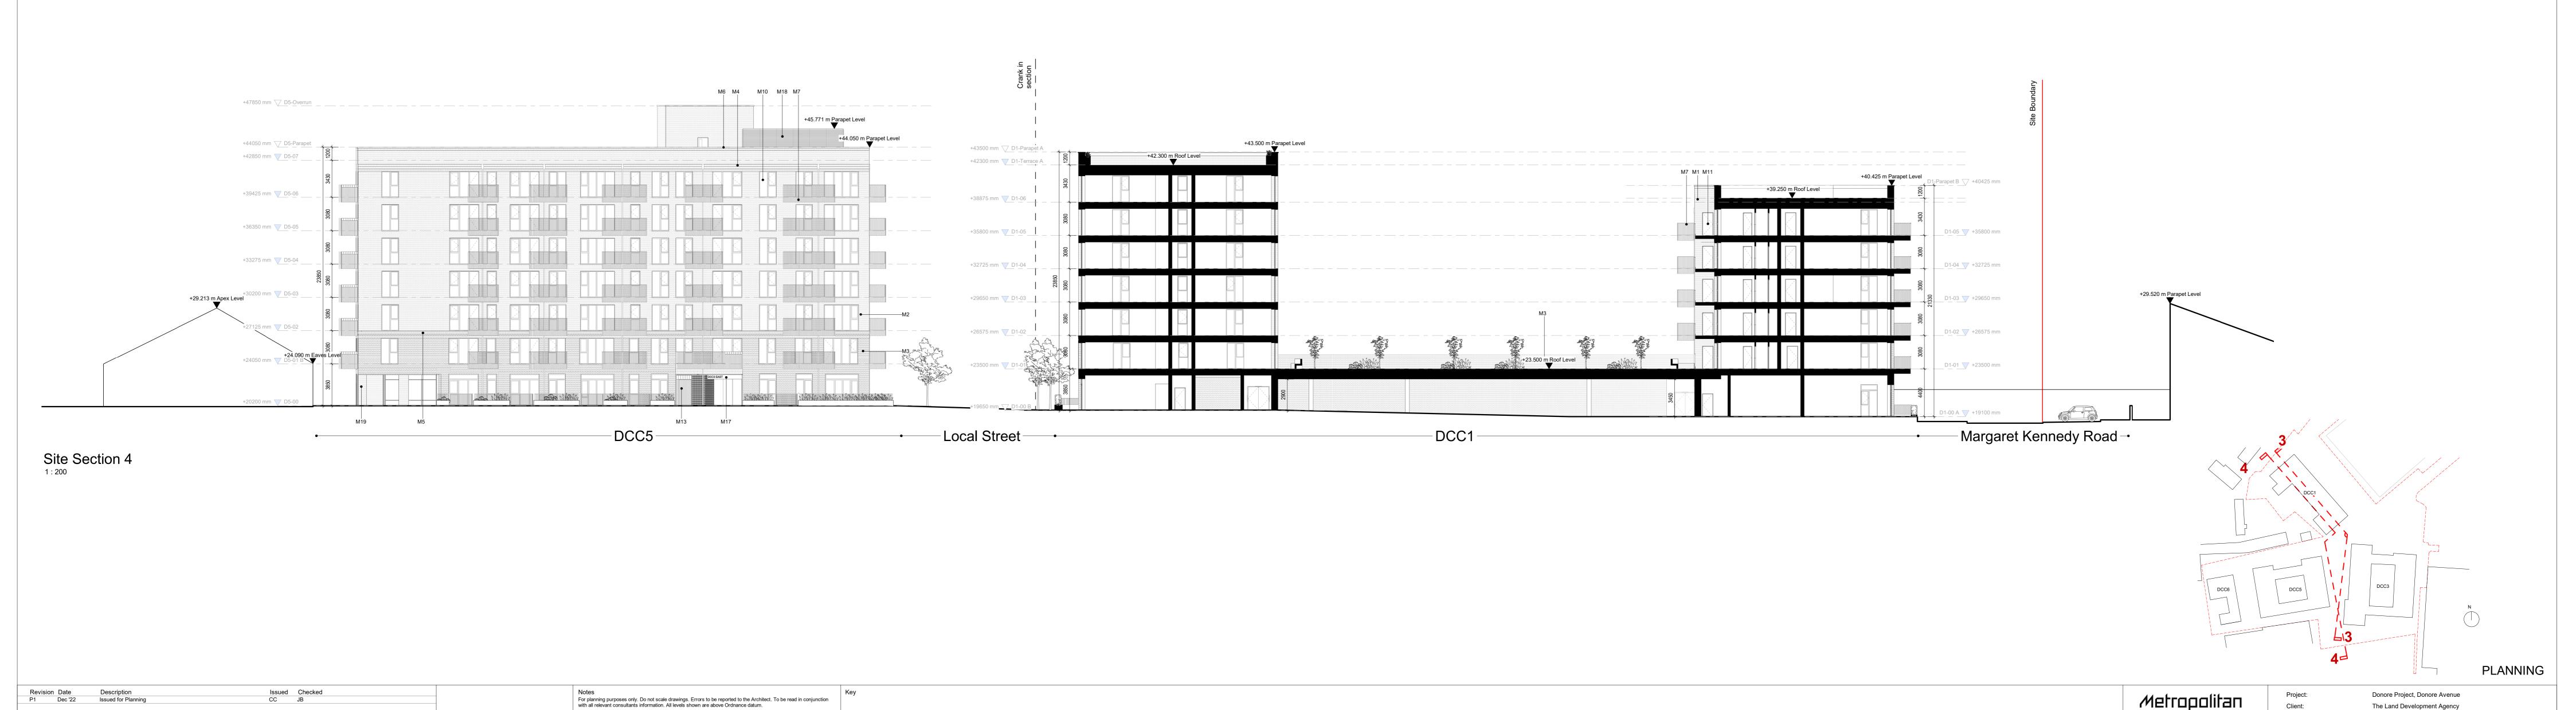

The Land Development Agency

STG | MET | 00 | XX | DR | A | 1130001 | S4 | P1

Site Sections 03 & 04

Dec '22

Metropolitan Workshop Fumbally Court Fumbally Lane Dublin

00 353 (0)1 531 4889

www.metwork.ie

D08 N2N8